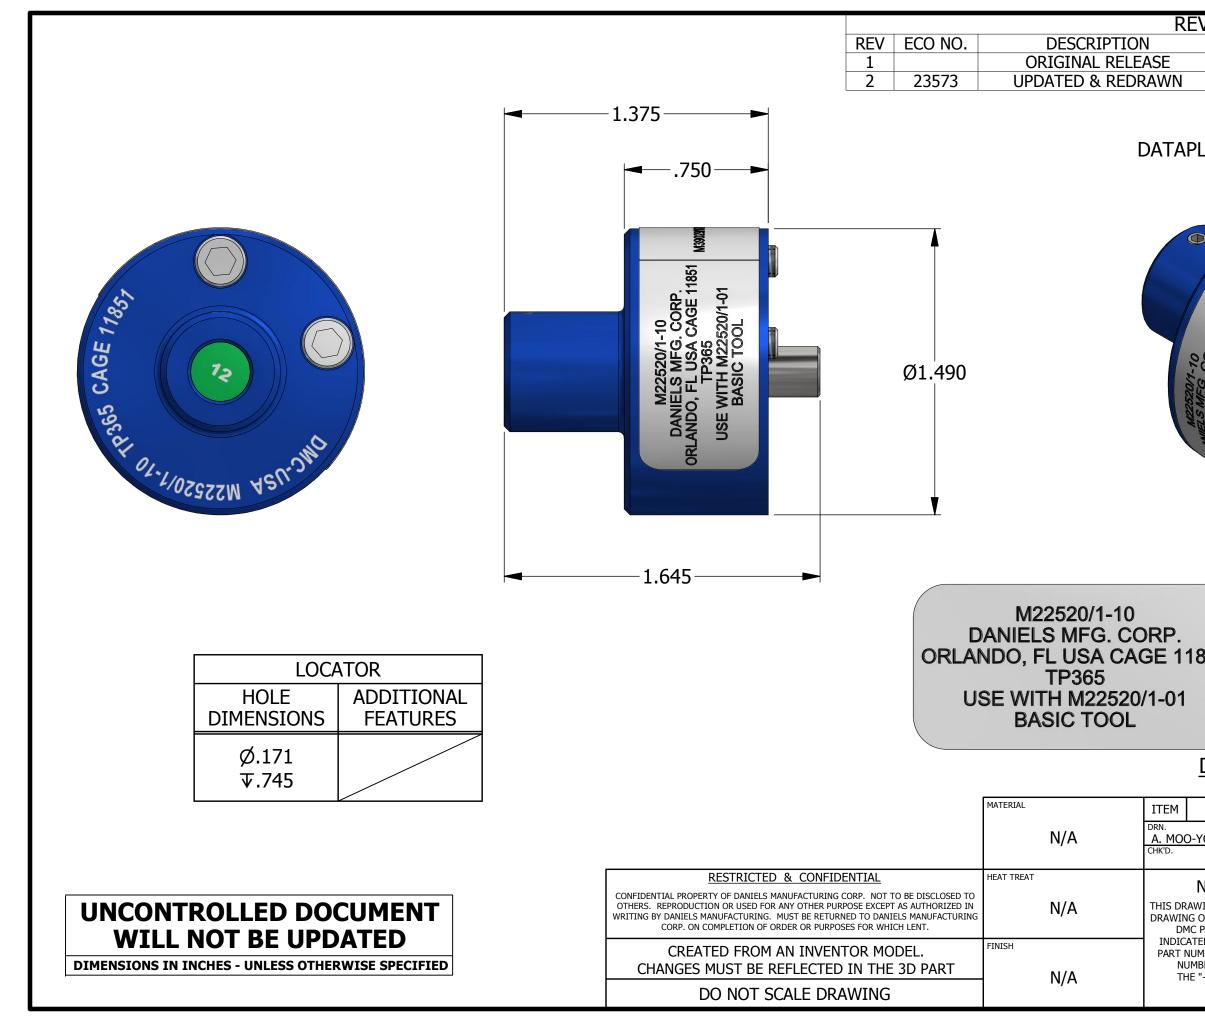

| EVIS             | SIONS<br>BY                                                                                                                                                                                                                                                                                                                                                                                                                                                                                                                                                                                                                                                                                                                                                                                                                                                                                                                                                                                                                                                                                                                                                                                                                                       | DATE                  | APP'D |          | DATE         |    |
|------------------|---------------------------------------------------------------------------------------------------------------------------------------------------------------------------------------------------------------------------------------------------------------------------------------------------------------------------------------------------------------------------------------------------------------------------------------------------------------------------------------------------------------------------------------------------------------------------------------------------------------------------------------------------------------------------------------------------------------------------------------------------------------------------------------------------------------------------------------------------------------------------------------------------------------------------------------------------------------------------------------------------------------------------------------------------------------------------------------------------------------------------------------------------------------------------------------------------------------------------------------------------|-----------------------|-------|----------|--------------|----|
|                  | TD<br>TonyD                                                                                                                                                                                                                                                                                                                                                                                                                                                                                                                                                                                                                                                                                                                                                                                                                                                                                                                                                                                                                                                                                                                                                                                                                                       | 5/11/1998<br>3/3/2015 | RRI   | <b>२</b> | 5/11/19      | 98 |
| ANNES MFG. CORP. | TE<br>MUH ME2520/10<br>1982 1000/100 1982<br>1980 1000/100 1982<br>1980 1000/1000 1980 1980<br>1980 1980 1980 1980 1980<br>1980 1980 1980 1980 1980 1980<br>1980 1980 1980 1980 1980 1980 1980 1980 |                       |       | - LO(    | CATOR        |    |
| 85 <sup>-</sup>  | 1 M3007                                                                                                                                                                                                                                                                                                                                                                                                                                                                                                                                                                                                                                                                                                                                                                                                                                                                                                                                                                                                                                                                                                                                                                                                                                           | 29/17-12-12           | 12    | 14       | WIRE<br>SIZE |    |
|                  |                                                                                                                                                                                                                                                                                                                                                                                                                                                                                                                                                                                                                                                                                                                                                                                                                                                                                                                                                                                                                                                                                                                                                                                                                                                   |                       | 7     | 6        | SEL<br>NO.   |    |

## DATAPLATE

| PART NO.                                                              |                                                                 | QTY.  | DESCRIPTION / REMARKS |  |  |  |  |
|-----------------------------------------------------------------------|-----------------------------------------------------------------|-------|-----------------------|--|--|--|--|
| YOUNG DATE<br>DATE                                                    | DANIELS MANUFACTURING CORP.<br>ORLANDO, FLORIDA<br>CAGE 11851   |       |                       |  |  |  |  |
| NOTE:<br>WING IS AN OUTLINE<br>OF THE RESPECTIVE<br>PART NUMBER       | TITLE SINGLE POSITION HEAD<br>(M22520/1-10)<br>ENVELOPE DRAWING |       |                       |  |  |  |  |
| red. Actual DMC<br>Imber IS Cad Part<br>Iber Without<br>"-env" Suffix | size<br>B                                                       | scale |                       |  |  |  |  |
|                                                                       |                                                                 |       | TP365 2               |  |  |  |  |